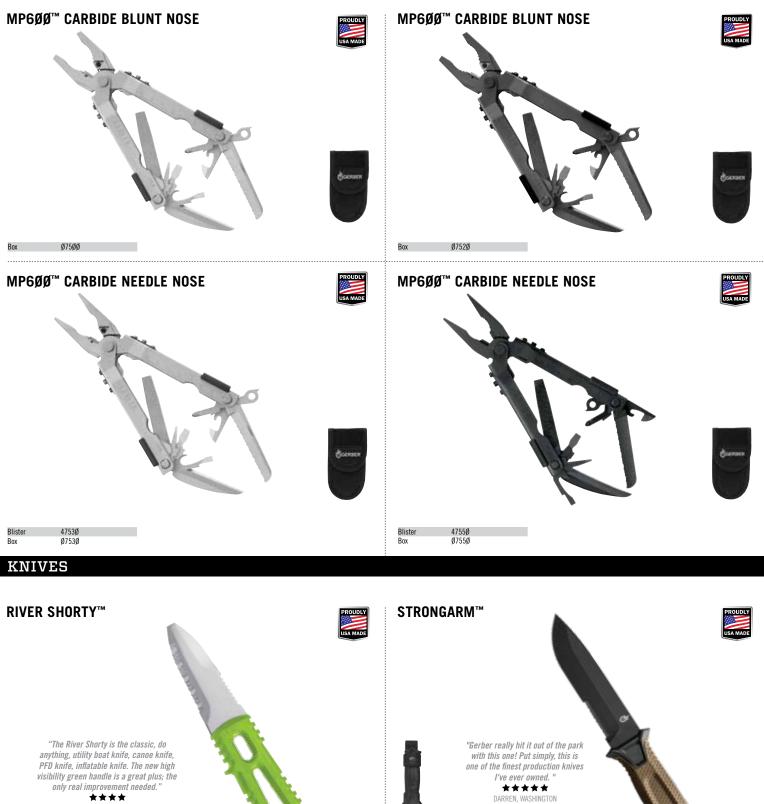

## MULTI-TOOLS

Black handle + black sheath Black handle + black sheath

Coyote Brown handle + sheath Coyote Brown sheath + sheath Black handle + black sheath

Black handle + black sheath Coyote Brown handle + sheath [shown above] Coyote Brown handle + sheath

31-ØØ2882

3Ø-ØØ1Ø38

31-ØØ2931

30-001058

31-ØØ2933

3Ø-ØØ1Ø6Ø 31-ØØ2932

3Ø-ØØ1Ø59

Blister

Box Blister

Box Blister

Box Blister

Box

Fine edge Fine edge

Fine edge

Fine edge Serrated

Serrated

Serrated

Serrated

INSTRUCTOR/BOAT CREW

 Blister
 31-ØØ2645
 green handle w/ black sheath

 Box
 3Ø-ØØ967
 black handle + sheath

Products shown are not to scale.

3Ø-ØØØ932 3Ø-ØØØ933

Box