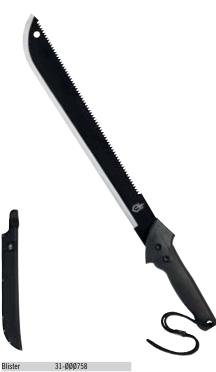

## NEW COMPACT CLEARPATH MACHETE™

For back-country travel when every bit of weight is accounted for, the Compact Clearpath Machete is the tough, packable tool to bring along for the ride. The thoughtful design partners a corrosion-resistant, dual function stainless steel blade with the confidence of the tactile Gator Grip® handle. The two-sided blade has both a fine edge for hacking brush and vines and a crosscut saw edge for cutting branches, limbs, and small trees. When you head into the brush, never be without the Compact Clearpath Machete.