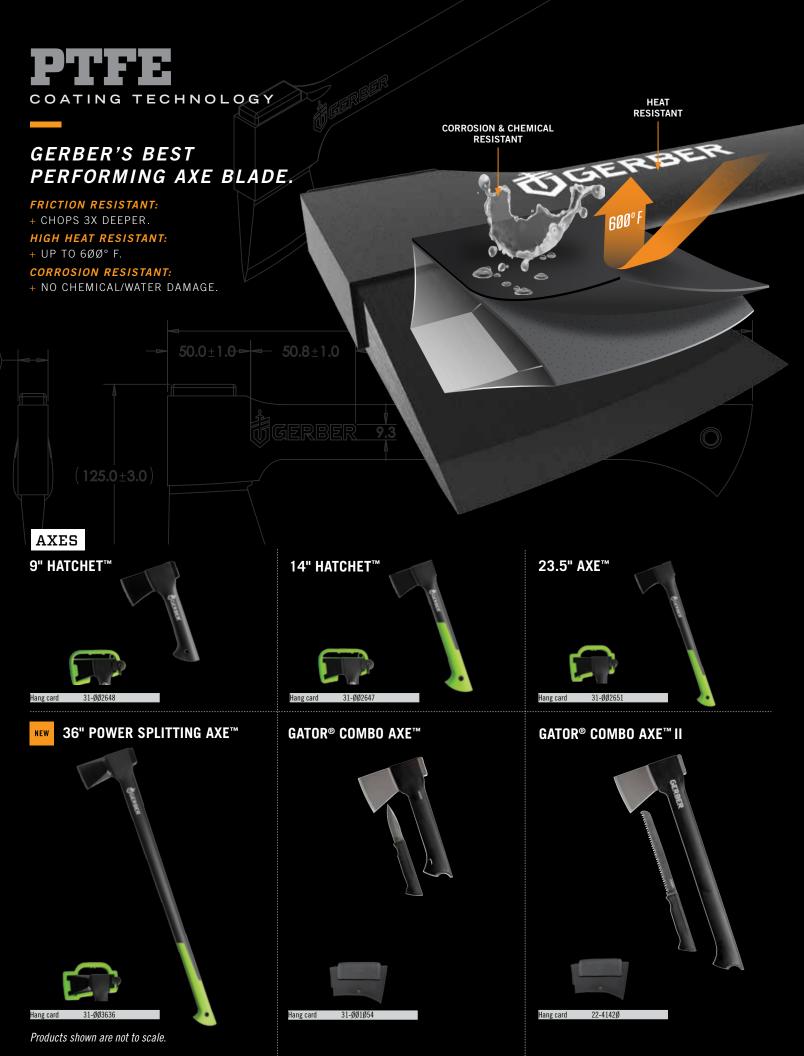

## UNSTOPPABLE **FERBER**





## NEW COMPACT CLEARPATH MACHETE™

For back-country travel when every bit of weight is accounted for, the Compact Clearpath Machete is the tough, packable tool to bring along for the ride. The thoughtful design partners a corrosion-resistant, dual function stainless steel blade with the confidence of the tactile Gator Grip® handle. The two-sided blade has both a fine edge for hacking brush and vines and a crosscut saw edge for cutting branches, limbs, and small trees. When you head into the brush, never be without the Compact Clearpath Machete.











GATOR<sup>®</sup> MACHETE<sup>™</sup>



Products shown are not to scale.

Blister 31-ØØ7Ø5

GATOR<sup>®</sup> MACHETE PRO<sup>™</sup>

GATOR<sup>®</sup> MACHETE JR<sup>™</sup>

31-ØØØ759

Blister

Blister



## MULTI-TOOLS



Black han