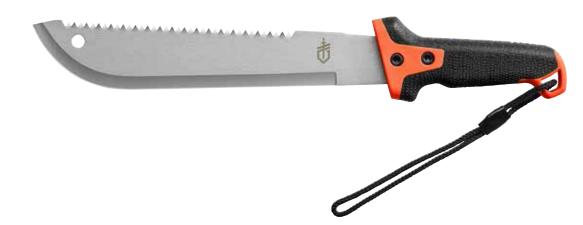

## NEW COMPACT CLEARPATH MACHETE™

For back-country travel when every bit of weight is accounted for, the Compact Clearpath Machete is the tough, packable tool to bring along for the ride. The thoughtful design partners a corrosion-resistant, dual function stainless steel blade with the confidence of the tactile Gator Grip® handle. The two-sided blade has both a fine edge for hacking brush and vines and a crosscut saw edge for cutting branches, limbs, and small trees. When you head into the brush, never be without the Compact Clearpath Machete.