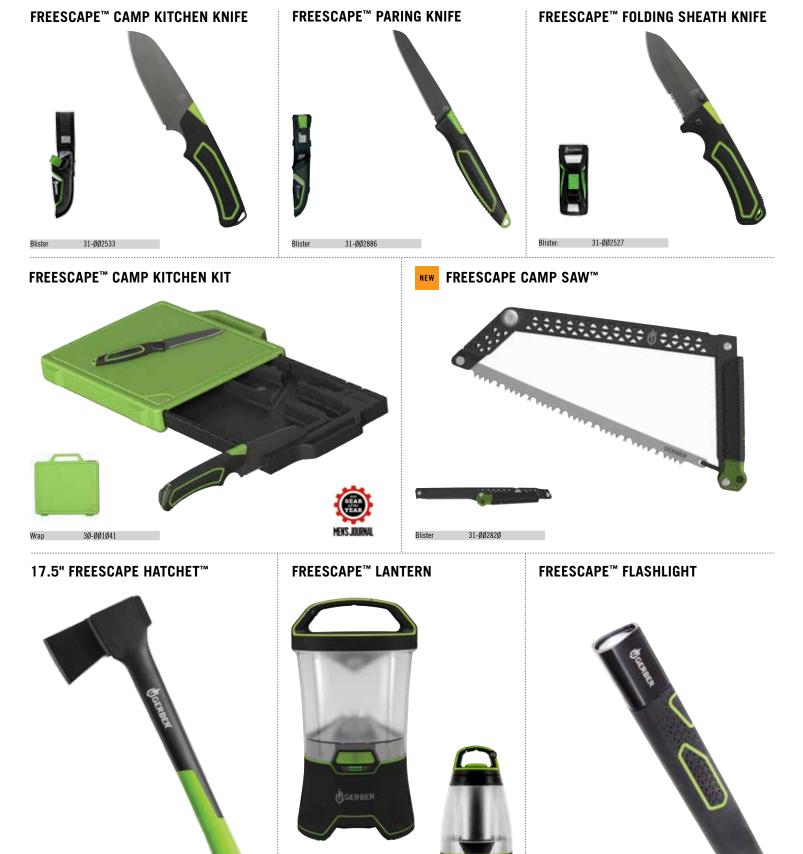

Box

large small

Products shown are not to scale.

Hang card 31-ØØ2536

**FREESCAPE SERIES** 

Blister 31-ØØ256Ø

**GERBER** 142ØØ SW 72<sup>nd</sup> Avenue Portland, OR 97224